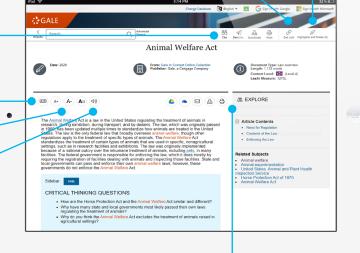

#### Sc

Scrolls with users as they read and maintains easy access to valuable research aids.

learning management systems like Canvas or Schoology,

**CONTEXTUAL TOOLBAR** 

Google Workspace for Education, and Microsoft 365.

#### SHARE LINK

Copy persistent URLs at the article level to embed in course syllabi, e-newsletters, LibGuides, etc.

#### **HIGHLIGHTS & NOTES**

Select and highlight text, add notes, and export so users can keep just the content they need.

#### **EXPLORE PANEL**

Highlights "More Like This" recommendations and supporting information of value without detraction from core content.